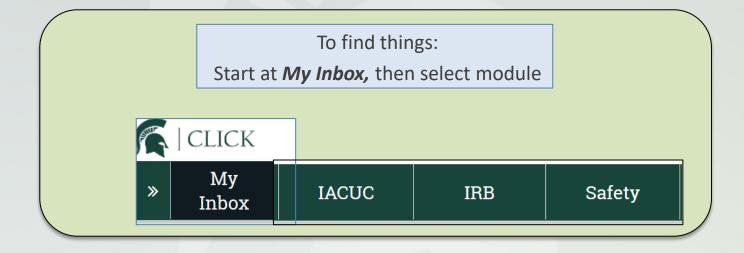

## Click Helpful Hints Guide – System URL/Select Module

Select Google Chrome, Mozilla Firefox, or Safari

Access the system through ORRS site (https://orrs.msu.edu/click/index.html) or EBS tile (https://ebs.msu.edu)



## **Click Helpful Hints Guide**

- Create/Delete/Navigate







## Click Building & Room Information – Example 1

MICHIGAN STATE UNIVERSITY

To search things (people, buildings):

Example on this page is for *Plant Biology* building

Then, use the *wildcard "%"* to enter **Building** and **Room** search criteria, then select **Go** button

First, select Advanced

| Select One or More Facility Projects          Filter by       Building       Go       Clear       Advanced         Select One or More Facility Projects         Filter by       Building       Mplant biology       Go       Clear       Basic         and       Room       %30       Clear       Basic         • Room       Building       Location Type       •         130       PLANT BIOLOGY       Room       •         300       PLANT